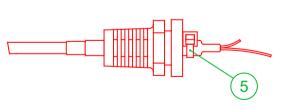

Fit cable though grommet so heatshrink is 10mm through as illustrated

Fit cable tie

Connect item 1 as per connection table

Re-assemble connector

**OUTER SLEEVE** 

SIDE CLIPS

| BILL OF MATERIALS |      |              |                 |                                             |              |  |  |  |  |
|-------------------|------|--------------|-----------------|---------------------------------------------|--------------|--|--|--|--|
| ITEM              | QTY  | MANUFACTURER | MANUFACTURER PN | DESCRIPTION                                 | RACELOGIC PN |  |  |  |  |
| 1                 | 1    | PRO POWER    | PP01007         | CIGAR PLUG 3A                               | PP01007      |  |  |  |  |
| 2                 | 1    | PRO-ELEC     | PSG02085        | DC POWER EXTENSION LEAD 3m 2.1mm CONNECTORS | -            |  |  |  |  |
| 3                 | A/R  | PRO POWER    | 13636           | HEATSHRINK BLACK 5mm 2:1                    | 100-8431     |  |  |  |  |
| 4                 | 25mm | PRO POWER    | 13635           | HEATSHRINK BLACK 3.2mm 2:1                  | 100-8430     |  |  |  |  |
| 5                 | 1    | RS PRO       | 178-462         | 2.5 X 100mm CABLE TIE                       | 178-462      |  |  |  |  |