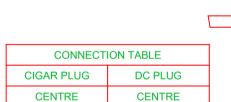

Fit cable though grommet so heatshrink is 10mm through as illustrated

Fit cable tie

Connect item 1 as per connection table

Re-assemble connector

**OUTER SLEEVE** 

SIDE CLIPS

| BILL OF MATERIALS |      |              |                 |                                             |              |  |  |  |  |
|-------------------|------|--------------|-----------------|---------------------------------------------|--------------|--|--|--|--|
| ITEM              | QTY  | MANUFACTURER | MANUFACTURER PN | DESCRIPTION                                 | RACELOGIC PN |  |  |  |  |
| 1                 | 1    | PRO POWER    | PP01007         | CIGAR PLUG 3A                               | PP01007      |  |  |  |  |
| 2                 | 1    | PRO-ELEC     | PSG02085        | DC POWER EXTENSION LEAD 3m 2.1mm CONNECTORS | -            |  |  |  |  |
| 3                 | A/R  | PRO POWER    | 13636           | HEATSHRINK BLACK 5mm 2:1                    | 100-8431     |  |  |  |  |
| 4                 | 25mm | PRO POWER    | 13635           | HEATSHRINK BLACK 3.2mm 2:1                  | 100-8430     |  |  |  |  |
| 5                 | 1    | RS PRO       | 178-462         | 2.5 X 100mm CABLE TIE                       | 178-462      |  |  |  |  |