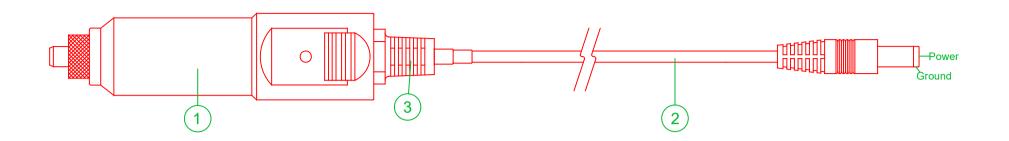

Fit cable though grommet so heatshrink is 10mm through as illustrated

Fit cable tie

Connect item 1 as per connection table

Re-assemble connector

**OUTER SLEEVE** 

SIDE CLIPS

| BILL OF MATERIALS |      |              |                 |                                             |              |  |  |  |  |
|-------------------|------|--------------|-----------------|---------------------------------------------|--------------|--|--|--|--|
| ITEM              | QTY  | MANUFACTURER | MANUFACTURER PN | DESCRIPTION                                 | RACELOGIC PN |  |  |  |  |
| 1                 | 1    | PRO POWER    | PP01007         | CIGAR PLUG 3A                               | PP01007      |  |  |  |  |
| 2                 | 1    | PRO-ELEC     | PSG02085        | DC POWER EXTENSION LEAD 3m 2.1mm CONNECTORS | -            |  |  |  |  |
| 3                 | A/R  | PRO POWER    | 13636           | HEATSHRINK BLACK 5mm 2:1                    | 100-8431     |  |  |  |  |
| 4                 | 25mm | PRO POWER    | 13635           | HEATSHRINK BLACK 3.2mm 2:1                  | 100-8430     |  |  |  |  |
| 5                 | 1    | RS PRO       | 178-462         | 2.5 X 100mm CABLE TIE                       | 178-462      |  |  |  |  |