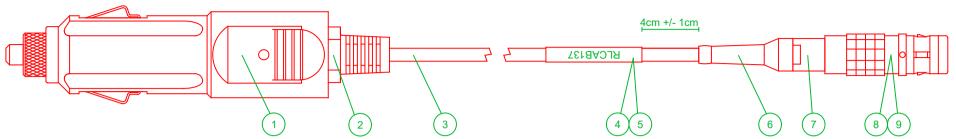

## Notes:

- -Cut back screen and drain from cable at both ends so they do not short
- -Ensure that the LED positive leg is soldered to the spring.
- -Pass the cable through the grommet and solder the black wire to the spring terminal opposite to the resistor.
- -Pass the red wire through the spring and solder to the solder tag.
- -Fit a small cable tie over cable to prevent the cable from being pulled back through the grommet.
- -Ensure that the label reads from the Lemo end and that the heatshrink is not jagged.
- -Fit item 7 under Lemo collet.

| BILL OF MATERIALS |     |           |                    |                                  |  |  |  |
|-------------------|-----|-----------|--------------------|----------------------------------|--|--|--|
| ITEM              | QTY | SUPPLIER  | PART NUMBER        | DESCRIPTION                      |  |  |  |
| 1                 | 1   | PRO POWER | PP01007            | 3A CIGAR CONNECTOR WITH LED      |  |  |  |
| 2                 | 1   | -         | -                  | SMALL CABLE TIE                  |  |  |  |
| 3                 | A/R | BELDEN    | 529-187            | 2 CORE BELDEN CABLE 8451 BLACK   |  |  |  |
| 4                 | 1   | AVERY     | J8658-25           | CABLE IDENT ON 25.4 x 10mm LABEL |  |  |  |
| 5                 | 1   | PRO POWER | 15037              | 30mm HEATSHRINK                  |  |  |  |
| 6                 | 1   | LEMOUK    | GMA.0B.030.DN      | BLACK LEMO SLEEVE                |  |  |  |
| 7                 | A/R | PRO POWER | 13636              | BLACK 4.8mm 2:1 HEATSHRINK       |  |  |  |
| 8                 | A/R | PRO POWER | SP3X15/5/BLACK     | HEATSHRINK 1.5/0.5               |  |  |  |
| 9                 | 1   | LEMOUK    | FGG.0K.302.CLAC35Z | 2 WAY LEMO 0K SERIES PLUG        |  |  |  |

| DRAWING NUMBER                |                    | RLCAB137 | DRAWN | B.SE                   | LBY SHEE | ET 1/1  |  |  |  |
|-------------------------------|--------------------|----------|-------|------------------------|----------|---------|--|--|--|
| DESCRIPTION MINING SYSTEM CIC |                    |          |       | CIGAR POWER CABLE - 3M |          |         |  |  |  |
| REVISION                      |                    |          |       |                        |          |         |  |  |  |
| ISS                           | DESCRIPTION        |          |       | DATE                   | APPROVED | REDMINE |  |  |  |
| 3                             | CIGAR PLUG CHANGED |          | (     | 01-11-21               | SH       | 17969   |  |  |  |

| С       |                  |          |            |
|---------|------------------|----------|------------|
| CIGAR   |                  |          | 2 WAY LEMO |
| PIN     | WIRE             | FUNCTION | PIN        |
| CENTRE  | CENTRE RED POWER |          | 1          |
| CHASSIS | BLACK            | GROUND   | 2          |