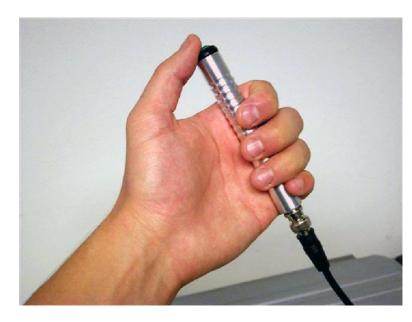

## Hand Held Brake Trigger (RLVBACS009)

The Racelogic hand held trigger is used for event marking or to start tests where the placement of a light barrier is not viable.

Cable length approx. 2 metres