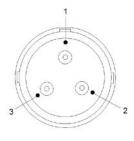

## Connector

| Pin     |                        |
|---------|------------------------|
| 1       | No connection          |
| 2       | No connection          |
| 3       | BNC Trigger signal pin |
| Chassis | BNC Ground             |

Note: For wire function refer to module pin description

3 PIN LEMO PLUG VIEW FACING PINS LEMO PART NO. FGG.0B.303 CLAD52Z

Unit 10, Swan Business Park, Osier Way, Buckingham, Bucks MK18 1TB, England Tel: +44 (0)1280 823 803 Fax: +44 (0)1280 823 595 Email: vbox@racelogic.co.uk **www.velocitybox.co.uk**