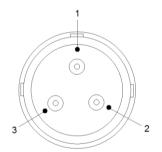

## Connector

| Pin     |                        |
|---------|------------------------|
| 1       | No connection          |
| 2       | BNC Trigger signal pin |
| 3       | No connection          |
| Chassis | BNC Ground             |

3 PIN LEMO PLUG VIEW FACING PINS LEMO PART NO. FGG.0B.303 CLAD52Z