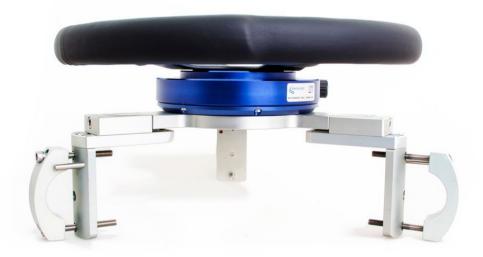

# **RACELOGIC Steering Torque Sensor**

(RLSTSENSOR)

The RACELOGIC Steering Torque Sensor is designed to accurately measure a vehicle's steering angle or torque in tests such as ECE R79, ISO 4138 and ISO 7401. It has a CAN interface, which means you can connect the sensor directly to the VBOX 3i Data logger.

The sensor is light and compact, with high dynamic response and a fine resolution of steer angle (0.1°). Easy access push buttons make it quick and simple to zero the steer angle and torque, once mounting is complete.

Existing steering wheel functions, such as vehicle control elements, will not be affected when using the Steering Torque Sensor. A universal steering wheel adapter is also included, making it quick and easy to mount to any vehicle, without having to remove the actual steering wheel.