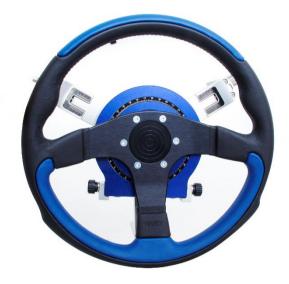

# **RACELOGIC Steering Torque Sensor**

(RLSTSENSOR)

The RACELOGIC Steering Torque Sensor is designed to accurately measure a vehicle's steering angle or torque in tests such as ECE R79, ISO 4138 and ISO 7401. It has a CAN interface, which means you can connect the sensor directly to the VBOX 3i Data logger.

Existing steering wheel functions, such as vehicle control elements, will not be affected when using the Steering Torque Sensor. A universal steering wheel adapter is also included, making it quick and easy to mount to any vehicle, without having to remove the actual steering wheel.