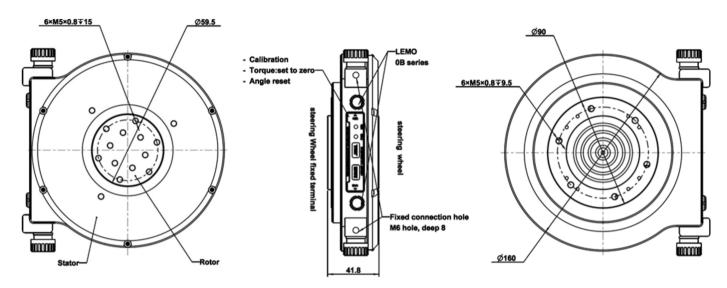

0 - 50 Nm; ±0 - 100 Nm; ±0 – 200 Nm |
| Linearity    | 0.1% FS                              |
| Hysteresis   | 0.1% FS                              |
| Maximum Load | 150%                                 |

| Steering Angle |                  |
|----------------|------------------|
| Range          | ± 3,200°         |
| Sensor Type    | Rotating Encoder |
| Output Phase   | A, B, Z          |
| Signal Type    | TTL              |
| Output Pulse   | 18000 Pulse/360° |
| Resolution     | 0.1°             |
| Max. RPM       | 2,000 RPM        |



hit 10, Swan Business Centre, Osier Way, Buckingham, Bucks MK18 1TB, England I: +44 (0)1280 823 803 Fax: +44 (0)1280 823 595 Email: vbox@racelogic.co.uk ww.vboxautomotive.co.uk

### **Dimensions (Steering Wheel Sensor):**

All measurements in mm.



### **Dimensions (Adapter):**





hit 10, Swan Business Centre, Osier Way, Buckingham, Bucks MK18 1TB, England I: +44 (0)1280 823 803 Fax: +44 (0)1280 823 595 Email: vbox@racelogic.co.uk ww.vboxautomotive.co.uk

#### **Package Contents:**

| Part No  | Description                                                                                                                   |
|----------|-------------------------------------------------------------------------------------------------------------------------------|
|          | Steering Wheel Sensor, inc. 350 mm steering wheel (available in a choice of 50 Nm, 100 Nm or 200 Nm) and 2 m CAN/ Power cable |
| 1x Sucti | 1x Universal steering wheel adapter (Will fit Ø320-400 mm).