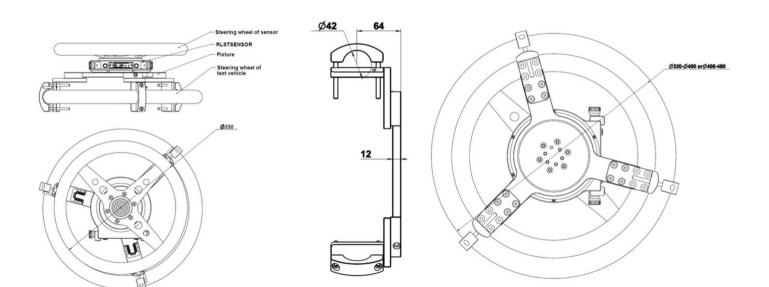

### **Dimensions (Adapter):**

hit 10, Swan Business Centre, Osier Way, Buckingham, Bucks MK18 1TB, England I: +44 (0)1280 823 803 Fax: +44 (0)1280 823 595 Email: vbox@racelogic.co.uk ww.vboxautomotive.co.uk

Existing steering wheel functions, such as vehicle control elements, will not be affected when using the Steering Torque Sensor. A universal steering wheel adapter is also included, making it quick and easy to mount to any vehicle, without having to remove the actual steering wheel.

It is also possible to order a larger steering wheel. If you require a steering wheel that is larger than 400 mm in diameter, or a customised spline adapter, please contact Racelogic and we will be able to discuss this further.